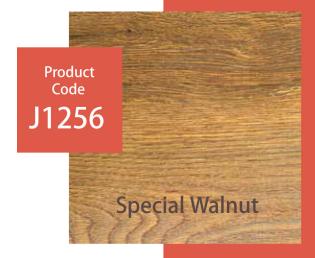

Sumo Flooring offers a variety of natural looking wood designs to meet your desire for a relaxing and natural looking environment.