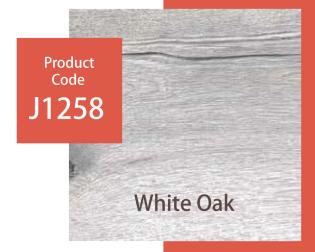

Sumo Flooring offers a variety of natural looking wood designs to meet your desire for a relaxing and natural looking environment.