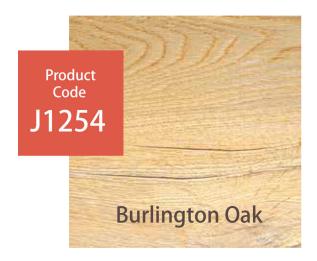

Sumo Flooring offers a variety of natural looking wood designs to meet your desire for a relaxing and natural looking environment.