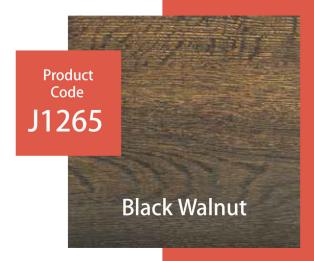

Sumo Flooring offers a variety of natural looking wood designs to meet your desire for a relaxing and natural looking environment.