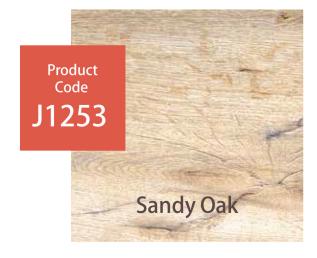

Sumo Flooring offers a variety of natural looking wood designs to meet your desire for a relaxing and natural looking environment.