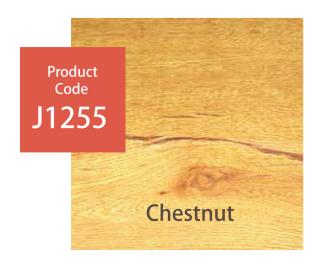

Sumo Flooring offers a variety of natural looking wood designs to meet your desire for a relaxing and natural looking environment.